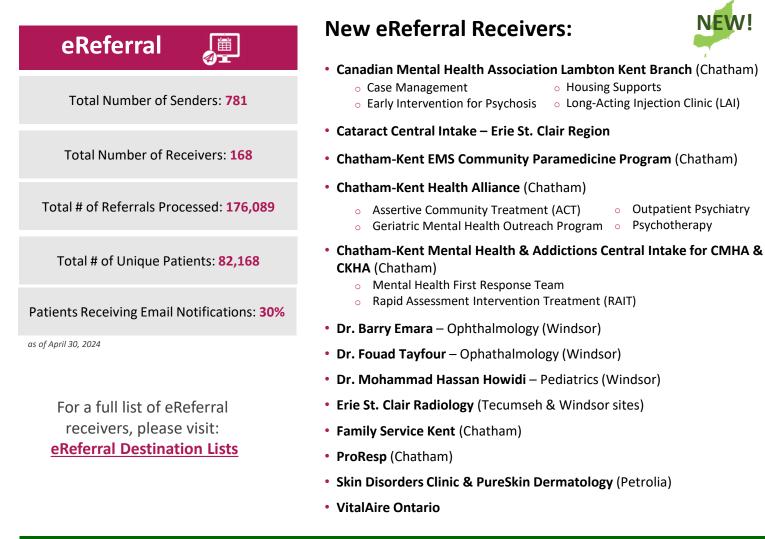

# eReferral Support in Erie St. Clair

The **West Deployment Team** at the eHealth Centre of Excellence, along with change manager support from Ontario Health West, supports deployment of eReferral in Erie St. Clair.

# **DID YOU KNOW?**

TransForm Shared Services Organization is the Regional Lead in Erie St. Clair supporting the deployment of eConsult. If you are interested in sending eConsults for specialist advice through the Ocean-to-OTN integration, or if you are a specialist interested in responding to eReferrals as an eConsult where appropriate, please connect with us at <u>eReferral@ehealthce.ca</u>. Our eServices team will partner with TransForm to coordinate your onboarding and provide you with training and ongoing support.

## **CURRENT STATE: eReferral**



## RESOURCES

### Interested in eReferral?

Clinics/clinicians can complete our Expression of Interest to be added to our onboarding queue: <u>eReferral Expression of Interest</u>

#### eReferral Videos:

eReferral Sending Workflows eReferral Receiving Workflows

Contact us: <u>eReferral@ehealthce.ca</u>